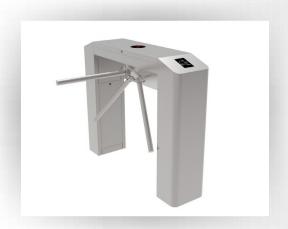

#### STANDING STYLE TRIPOD TURNSTILE IDM-EL128

Compact, pedestal mounted and maintenance free, EL128 is one of the most popular turnstile models for industrial and retail applications