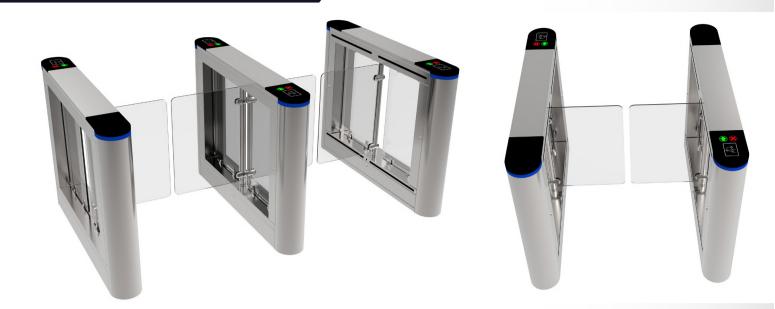

# **PUBLIC SAFETY**

PRODUCT PORTFOLIO

A complete range of Physical Access Systems like flap and swing barriers, turnstiles, speed gates, as well as Perimeter Access Systems like bollards, tire killers and road blockers.

## **Public** Safety

With security and access regulation becoming a norm across sectors, IdentiMatic® brings to the market a leading range of products & solutions that enforce the safety of both life & premise. We offer a complete range of Physical Access Systems like flap and swing barriers, turnstiles, speed gates, as well as Perimeter Access Systems like anti-terror bollards, tire killers and road blockers.

#### **OUR RANGE**

- TURNSTILES
- FLAP BARRIERS
- SWING BARRIERS AND P GATES
- SPEED GATES
- BOOM BARRIER
- SECURITY BOLLARDS
- TYRE KILLERS
- HYDRAULIC BLOCKERS

### **TURNSTILES**

#### **About the Product**

Turnstiles provide ideal solutions to optimally manage crowded areas with high footfall. All turnstile models are space efficient security barriers, with a compact design, with the ability to integrate any access control system. They can be mounted with display, passage counter, card reader, token operation traffic lights, command console, and alarm systems to manage crowds and regulate unauthorized entries.

Identimatic - Aurionpro ∞ Toshi Automatic Turnstiles are highly popular for installation at commercial sites, factories, offices, stadiums and arenas, amusement parks, etc.