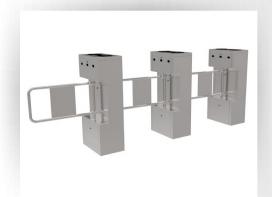

### **FLAP BARRIERS**

#### **About the Product**

Flap Barriers are designed to optimally manage crowds and increase safety in crowded areas. They use self-detection and self-diagnosis sensors and can be organized to form multiple lanes, with a uni-directional or bi-directional entry and exit system.

Identimatic - Aurionpro ∞ Toshi Automatic Flap Barriers have been installed in some of the highest footfall commercial and industrial application areas, and provide unparalleled effectiveness in managing large crowds. Integratable with a variety of access control systems, their seamless design and low maintenance requirements make them a client favorite

#### FLAP BARRIERS IDM-E242

Robust, economical and extremely reliable - E242 is our best selling public safety flap barrier and can be installed in a variety of commercial and industrial applications

#### FLAP BARRIERS IDM-A203

Stylish and high performing with illuminated flaps, A203 design is widely popular for commercial application areas like offices, malls, IT parks, etc.

#### **FLAP BARRIERS IDM-A221**

Seamlessly Gracely, highly secure, and robust - A221 is our top-of-the-line Flap Barrier for high passenger throughput