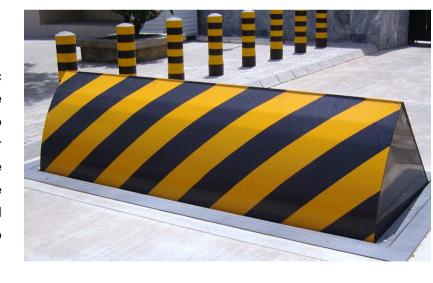

#### ANTI-TERRORISM BOLLARDS K-12 CRASH RATED

Identimatic - Aurionpro ∞ Toshi Automatic Crash Rated (K-12) Hydraulic Bollard is one of the strongest perimeter products in the market. Physically tested at the world renowned testing facility of MIRA Horiba, UK our IDM- 220GS Bollard can stop a hostile vehicle of 7.2 ton travelling at a speed of 80 km/hr in according with PAS68 Classification:2013 Impact test specification for vehicle safety bar-riers, with a vehicle penetration of 0.1meter.

#### COMMERCIAL SERIES ELECTRO-HYDRAULIC BOLLARDS

Identimatic - Aurionpro ∞ Toshi Automatic Hydraulic Bollard for commercial applications is one of the strongest perimeter products in the market. Designed to withstand rigorous usage, it can contain a hostile vechicle of 6 ton travelling at a speed of 50 km/hr. It is suitable for applications across many sectors including commercial buildings, hotels, malls, banks etc.