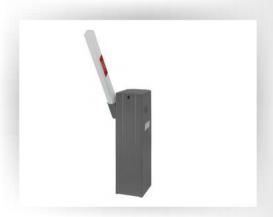

### **BOOM BARRIERS**

#### **About the Product**

Boom barriers are designed to regulate rapid vehicle access in intensive applications, such as at the entrance of car parks and residential areas. In car park applications, automatic barriers operate constantly, day-in, day-out at high speeds, and offer a virtually manless solution for effective traffic control.

Identimatic - Aurionpro ∞ Toshi Automatic offers a variety of Boom Barriers for different applications. Our Boom Barrier are time-tested and have been installed in some of the busiest traffic flow areas of the country.