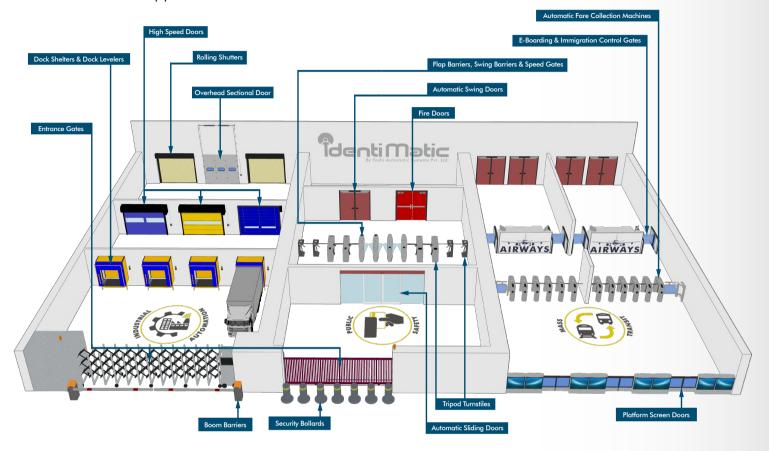

# **PUBLIC SAFETY**

PRODUCT PORTFOLIO

A complete range of Physical Access Systems like flap and swing barriers, turnstiles, speed gates, as well as Perimeter Access Systems like bollards, tire killers and road blockers.

## **Public** Safety

With security and access regulation becoming a norm across sectors, IdentiMatic® brings to the market a leading range of products & solutions that enforce the safety of both life & premise. We offer a complete range of Physical Access Systems like flap and swing barriers, turnstiles, speed gates, as well as Perimeter Access Systems like anti-terror bollards, tire killers and road blockers.

#### **OUR RANGE**

- TURNSTILES
- FLAP BARRIERS
- SWING BARRIERS AND P GATES
- SPEED GATES
- BOOM BARRIER
- SECURITY BOLLARDS
- TYRE KILLERS
- HYDRAULIC BLOCKERS

- ROLLING SHUTTERS
- HIGH SPEED DOORS
- ENTRANCE GATES
- SLIDING DOORS
- HMPS DOOR
- LOADING BAY EQUIPMENT
- OVERHEAD SECTIONAL DOORS
- FIRE DOORS

- PLATFORM SCREEN DOORS
- AUTOMATIC FARE COLLECTION GATES
- BORDER CONTROL GATES
- IMMIGRATION CONTROL GATES