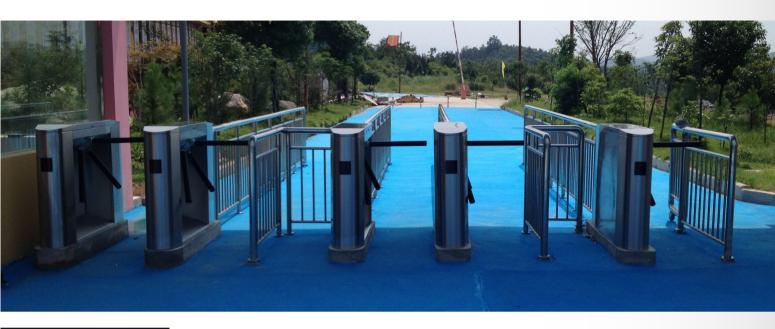

#### **OUR RANGE**

- TURNSTILES
- FLAP BARRIERS
- SWING BARRIERS AND P GATES
- SPEED GATES
- BOOM BARRIER
- SECURITY BOLLARDS
- TYRE KILLERS
- HYDRAULIC BLOCKERS

#### **About the Product**

Turnstiles provide ideal solutions to optimally manage crowded areas with high footfall. All turnstile models are space efficient security barriers, with a compact design, with the ability to integrate any access control system. They can be mounted with display, passage counter, card reader, token operation traffic lights, command console, and alarm systems to manage crowds and regulate unauthorized entries.

Identimatic - Aurionpro ∞ Toshi Automatic Turnstiles are highly popular for installation at commercial sites, factories, offices, stadiums and arenas, amusement parks, etc.