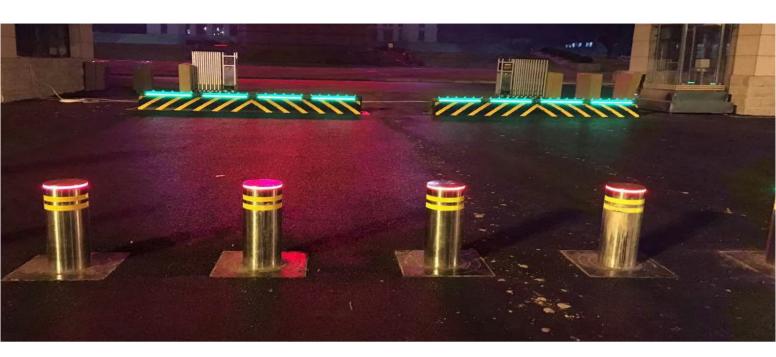

### SECURITY BOLLARDS

#### **About the Product**

Security bollards are designed specifically for high security entrance areas to mitigate the risk of hostile vehicle entry. Their robust steel construction and reliable operating mechanism ensures complete protection against unwanted threats. Physically crash tested in compliance with European standards, Identimatic - Aurionpro ∞ Toshi Automatic Bollards are one of the strongest products on the market for perimeter protection.

#### **Salient Features**

Anti-Terror automatic bollard (MIRA crash-rated, UK)

Only special vehicles entry allowed while restricting other vehicles

Provides effective and efficient visual barriers for pedestrian and vehicular traffic.

### **TYRE KILLERS**

#### **About the Product**

Identimatic - Aurionpro ∞ Toshi Automatic Tyre Killers are highly effective in preventing wrong side driving or unauthorized vehicle entry impact on secured areas. Their robust contruction and smart finish is paired with a maintenance free solution for long-term usage.