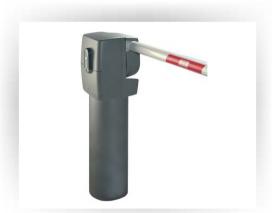

#### **RIB Rapid Series**

The RIB RAPID electro-mechanical barriers are designed to regulate high traffic areas, and are effective for heavy duty application with boom sizes upto 6m. Their fan-cooled motor is designed to cope with particularly intensive lifting and lowering of the boom and an inbuilt PI-CRX control board has been arranged to activate a varity of compatible features.

#### **RIB President**

President is a highly unique Boom Barrier by RIB, Italy and comes with a built in magnetic encoder system to detect any obstacles and command the movement reversal, as required by the EN 60335-2-103 norm related to automatic barriers. Its patented design (Patent 0000252055 - EP1295992) is available in a telescopic boom boom of upto 4 meters.

#### **RIB Normal**

RIB NORMAL is an electro-mechanical automatic barrier for industrial entrances, and because of its powerful mechanical system, it can operate booms up to 7 m long. It can go without maintenance for years and is one of the most renowned barriers thanks to its dependability. Available in boom size upto 7m.