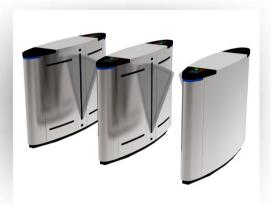

### **TURNSTILES**

#### **About the Product**

Turnstiles provide ideal solutions to optimally manage crowded areas with high footfall. All turnstile models are space efficient security barriers, with a compact design, with the ability to integrate any access control system. They can be mounted with display, passage counter, card reader, token operation traffic lights, command console, and alarm systems to manage crowds and regulate unauthorized entries.

Identimatic - Aurionpro ∞ Toshi Automatic Turnstiles are highly popular for installation at commercial sites, factories, offices, stadiums and arenas, amusement parks, etc.