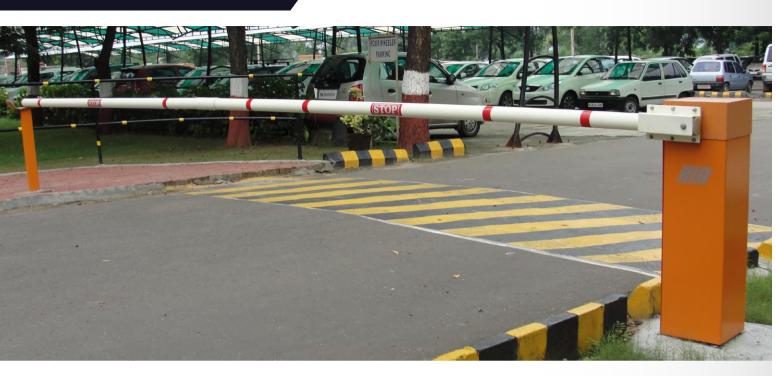

### **BOOM BARRIERS**

#### **About the Product**

Boom barriers are designed to regulate rapid vehicle access in intensive applications, such as at the entrance of car parks and residential areas. In car park applications, automatic barriers operate constantly, day-in, day-out at high speeds, and offer a virtually manless solution for effective traffic control.

Identimatic - Aurionpro ∞ Toshi Automatic offers a variety of Boom Barriers for different applications. Our Boom Barrier are time-tested and have been installed in some of the busiest traffic flow areas of the country.

#### **Salient Features**

Wide range of lengths (up to 12m) and accessories

Easy integration with 3rd Party access control

Can be operated manually in case of power failure

Extremely reliable and maintenance free.

Compact in size with silent operation

Easy interface with traffic light indicator

With scratch-proof coating resistant to harsh weather conditions

Emergency open ,fire alarm/ BMS integration