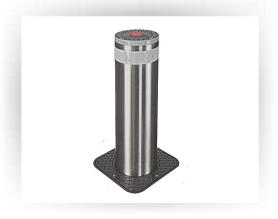

### SECURITY BOLLARDS

#### **About the Product**

Security bollards are designed specifically for high security entrance areas to mitigate the risk of hostile vehicle entry. Their robust steel construction and reliable operating mechanism ensures complete protection against unwanted threats. Physically crash tested in compliance with European standards, Identimatic - Aurionpro ∞ Toshi Automatic Bollards are one of the strongest products on the market for perimeter protection.

#### **Salient Features**

Anti-Terror automatic bollard (MIRA crash-rated, UK)

Only special vehicles entry allowed while restricting other vehicles

Provides effective and efficient visual barriers for pedestrian and vehicular traffic.

#### ANTI-TERRORISM BOLLARDS K-12 CRASH RATED

Identimatic - Aurionpro ∞ Toshi Automatic Crash Rated (K-12) Hydraulic Bollard is one of the strongest perimeter products in the market. Physically tested at the world renowned testing facility of MIRA Horiba, UK our IDM- 220GS Bollard can stop a hostile vehicle of 7.2 ton travelling at a speed of 80 km/hr in according with PAS68 Classification:2013 Impact test specification for vehicle safety bar-riers, with a vehicle penetration of 0.1meter.

#### COMMERCIAL SERIES ELECTRO-HYDRAULIC BOLLARDS

Identimatic - Aurionpro ∞ Toshi Automatic Hydraulic Bollard for commercial applications is one of the strongest perimeter products in the market. Designed to withstand rigorous usage, it can contain a hostile vechicle of 6 ton travelling at a speed of 50 km/hr. It is suitable for applications across many sectors including commercial buildings, hotels, malls, banks etc.