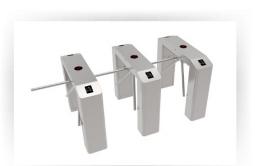

### Full Height Turnstile IDM-G538-1 (Single Lane)

Extremely durable, aesthetic and well suited to exterior applications, G538 offers unmatched security and is available in both single and dual lane options

#### Full Height Turnstile IDM-G538-s (Double Lane)

Extremely durable, aesthetic and well suited to exterior applications, G538 offers unmatched security and is available in both single and dual lane options