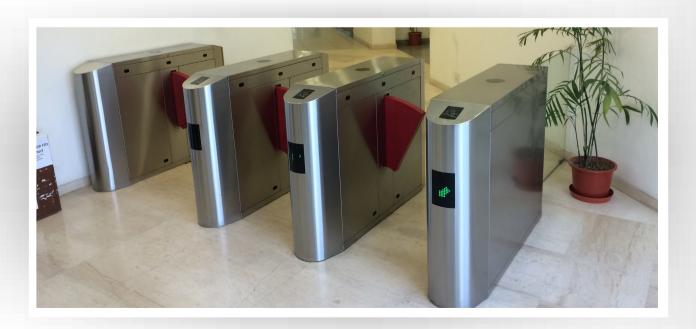

### **FLAP BARRIERS**

#### **About the Product**

Flap Barriers are designed to optimally manage crowds and increase safety in crowded areas. They use self-detection and self-diagnosis sensors and can be organized to form multiple lanes, with a uni-directional or bi-directional entry and exit system.

Identimatic - Aurionpro ∞ Toshi Automatic Flap Barriers have been installed in some of the highest footfall commercial and industrial application areas, and provide unparalleled effectiveness in managing large crowds. Integratable with a variety of access control systems, their seamless design and low maintenance requirements make them a client favorite