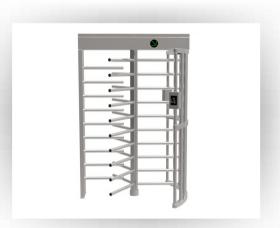

### Full Height Turnstile IDM-G538-1 (Single Lane)

Extremely durable, aesthetic and well suited to exterior applications, G538 offers unmatched security and is available in both single and dual lane options

#### Full Height Turnstile IDM-G538-s (Double Lane)

Extremely durable, aesthetic and well suited to exterior applications, G538 offers unmatched security and is available in both single and dual lane options