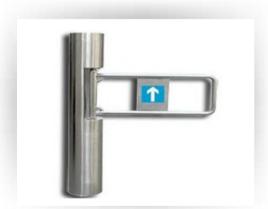

### **SWING BARRIERS**

#### **About the Product**

Swing Barriers & P-Gates are designed to optimally manage crowds and increase safety in high footfall areas. They use self-detection and self-diagnosis sensors and can be organized to form multiple lanes, with a uni-directional or bi-directional entry and exit system.

Identimatic - Aurionpro ∞ Toshi Automatic Swing Barriers combine elegant style with smooth and reliable operation to provide secure yet fast opening for pedestrian access. Ideal for high throughput areas, our barriers have been time tested and offer superior performance at some of the country's busiest public areas.

#### **SWING BARRIERS IDM-A306**

Stylish, robust and highly reliable - our best recognised design with a high flow rate and virtually maintenance free barrier