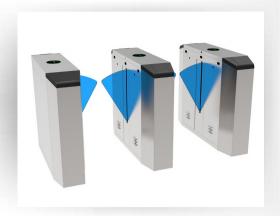

### **SPEED GATES**

#### **About the Product**

Speed Gates by Identimatic - Aurionpro ∞ Toshi Automatic are highly elegant, durable and reliable entrance control systems. Blending effectively with luxury aesthetics, their swing or sliding door opening be effectively utilized to provide controlled access for pedestrians. Equipped with high performing control systems, they are available in a range of finish options and can be effectively integrated with a variety of access control systems to meet client requirements.