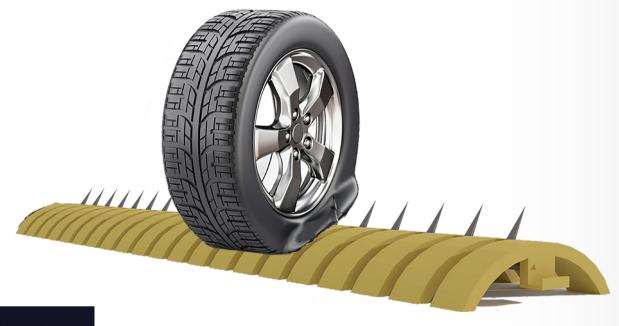

### **TYRE KILLERS**

#### **About the Product**

Identimatic - Aurionpro ∞ Toshi Automatic Tyre Killers are highly effective in preventing wrong side driving or unauthorized vehicle entry impact on secured areas. Their robust contruction and smart finish is paired with a maintenance free solution for long-term usage.

#### **Salient Features**