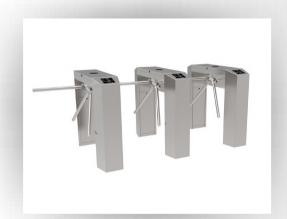

### Full Height Turnstile IDM-G538-1 (Single Lane)

Extremely durable, aesthetic and well suited to exterior applications, G538 offers unmatched security and is available in both single and dual lane options

#### Full Height Turnstile IDM-G538-s (Double Lane)

Extremely durable, aesthetic and well suited to exterior applications, G538 offers unmatched security and is available in both single and dual lane options