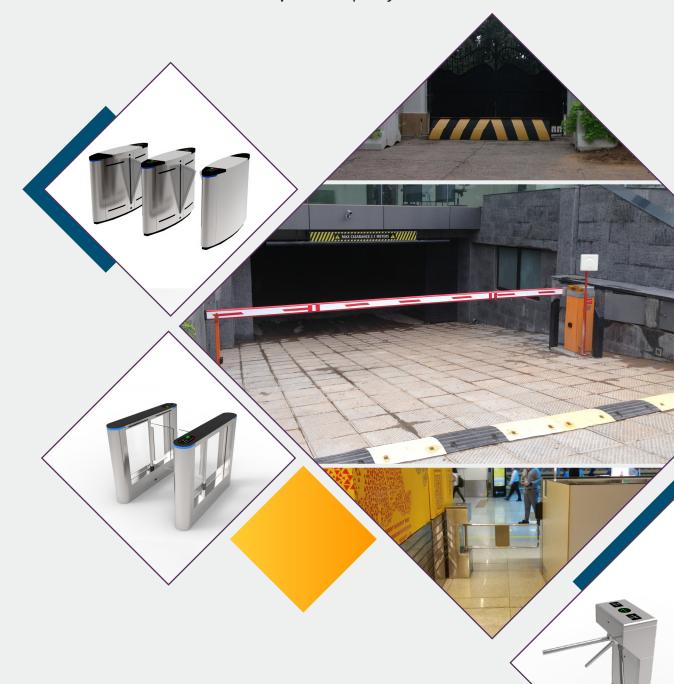

# **PUBLIC SAFETY**

PRODUCT PORTFOLIO

A complete range of Physical Access Systems like flap and swing barriers, turnstiles, speed gates, as well as Perimeter Access Systems like bollards, tire killers and road blockers.

## **Public** Safety

With security and access regulation becoming a norm across sectors, IdentiMatic® brings to the market a leading range of products & solutions that enforce the safety of both life & premise. We offer a complete range of Physical Access Systems like flap and swing barriers, turnstiles, speed gates, as well as Perimeter Access Systems like anti-terror bollards, tire killers and road blockers.

#### **OUR RANGE**

- TURNSTILES
- FLAP BARRIERS
- SWING BARRIERS AND P GATES
- SPEED GATES
- BOOM BARRIER
- SECURITY BOLLARDS
- TYRE KILLERS
- HYDRAULIC BLOCKERS