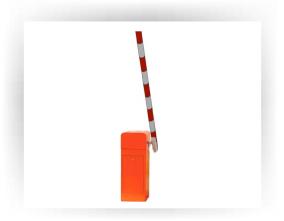

#### High Speed Toll Barrier (0.6 & 0.9 second opening)

Identimatic - Aurionpro ∞ Toshi Automatic high speed barriers for Toll application offer opening and closing times of 0.6 and 0.9s and are specially designed to manage an extremely large throughput of traffic. Extremely efficient and durable, their special break-away arm features ensures that the boom is not damaged in the event of a collission.