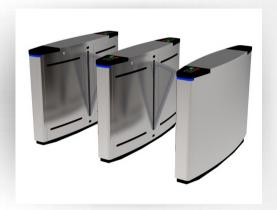

### **TURNSTILES**

#### **About the Product**

Turnstiles provide ideal solutions to optimally manage crowded areas with high footfall. All turnstile models are space efficient security barriers, with a compact design, with the ability to integrate any access control system. They can be mounted with display, passage counter, card reader, token operation traffic lights, command console, and alarm systems to manage crowds and regulate unauthorized entries.

Identimatic - Aurionpro ∞ Toshi Automatic Turnstiles are highly popular for installation at commercial sites, factories, offices, stadiums and arenas, amusement parks, etc.