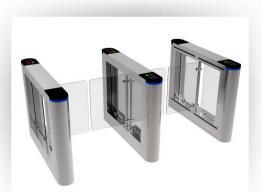

### **SPEED GATES**

#### **About the Product**

Speed Gates by Identimatic - Aurionpro ∞ Toshi Automatic are highly elegant, durable and reliable entrance control systems. Blending effectively with luxury aesthetics, their swing or sliding door opening be effectively utilized to provide controlled access for pedestrians. Equipped with high performing control systems, they are available in a range of finish options and can be effectively integrated with a variety of access control systems to meet client requirements.

#### **Salient Features**

SS304 Material with 1.5 thickness

Easy integration with 3rd Party access control

Pass width modification & height blocking up to 1200mm from ground

Safety sensors

For speed operations

MCBF: 5 Million or above

Emergency open ,fire alarm/ BMS integration

**Uni-Directional**, **Bi-Directional** 

#### SPEED GATES IDM-B622

Sliding openining Speed Gate with a stylish, contemporary look and high performing BLDC operator

#### **SPEED GATES IDM-A608**

Sliding openining Speed Gate with an elegent stainless steel and marble top finish, with high performing BLDC operator