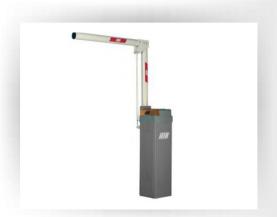

#### **RIB Rapid Series**

The RIB RAPID electro-mechanical barriers are designed to regulate high traffic areas, and are effective for heavy duty application with boom sizes upto 6m. Their fan-cooled motor is designed to cope with particularly intensive lifting and lowering of the boom and an inbuilt PI-CRX control board has been arranged to activate a varity of compatible features.

#### **RIB President**

President is a highly unique Boom Barrier by RIB, Italy and comes with a built in magnetic encoder system to detect any obstacles and command the movement reversal, as required by the EN 60335-2-103 norm related to automatic barriers. Its patented design (Patent 0000252055 - EP1295992) is available in a telescopic boom boom of upto 4 meters.

#### **RIB Normal**

RIB NORMAL is an electro-mechanical automatic barrier for industrial entrances, and because of its powerful mechanical system, it can operate booms up to 7 m long. It can go without maintenance for years and is one of the most renowned barriers thanks to its dependability. Available in boom size upto 7m.