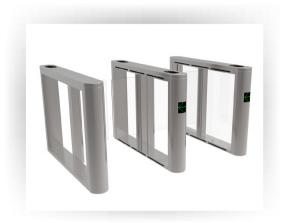

#### STANDING STYLE TRIPOD TURNSTILE IDM-EL128

Compact, pedestal mounted and maintenance free, EL128 is one of the most popular turnstile models for industrial and retail applications

#### **TRIPOD TURNSTILES IDM-E142**

Smart design, secure and maintenance free, E242 is one of the most popular turnstile models for commercial application