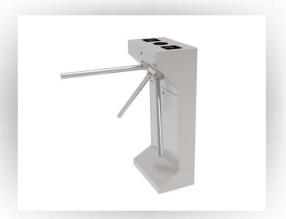

#### **TRIPOD TURNSTILES IDM-E142**

Smart design, secure and maintenance free, E242 is one of the most popular turnstile models for commercial application