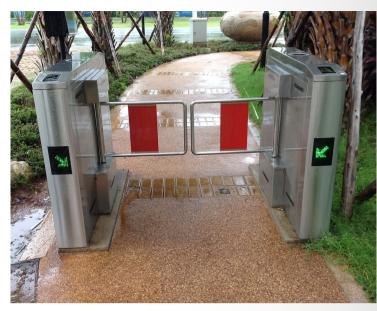

### **PGATES**

#### **Salient Features**

SS304 Material

Operational flexibility with safety sensors

**Uni-Directional**, **Bi-Directional** 

Emergency open ,fire alarm/ BMS integration

Easy integration with 3rd Party access control

SS Gate bars (P gate)

MCBF: 5 Million or above

Pass width modification, Used for special assistance

#### SWING BARRIERS (Special Access) IDM-DB318

Specially designed to offer wide access to the differently abled, it combines smooth operation with high reliability

#### **SWING BARRIERS (Special Access) IDM-LV328**

Specially designed to offer wide access to the differently abled, it combines smooth operation with high reliability