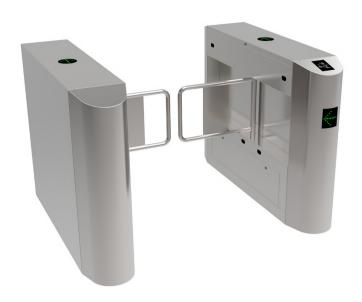

### **SWING BARRIERS**

#### **About the Product**

Swing Barriers & P-Gates are designed to optimally manage crowds and increase safety in high footfall areas. They use self-detection and self-diagnosis sensors and can be organized to form multiple lanes, with a uni-directional or bi-directional entry and exit system.

Identimatic - Aurionpro ∞ Toshi Automatic Swing Barriers combine elegant style with smooth and reliable operation to provide secure yet fast opening for pedestrian access. Ideal for high throughput areas, our barriers have been time tested and offer superior performance at some of the country's busiest public areas.

#### **Salient Features**

SS304 Material, acrylic side panels with LED lights

Attractive design with safety sensors

**Uni-Directional, Bi-Directional** 

Emergency open ,fire alarm/ BMS integration

Easy integration with 3rd Party access control

Multiple lanes can be organised

MCBF: 5 Million or above

Pass width modification

#### **SWING BARRIERS IDM-A306**

Stylish, robust and highly reliable - our best recognised design with a high flow rate and virtually maintenance free barrier