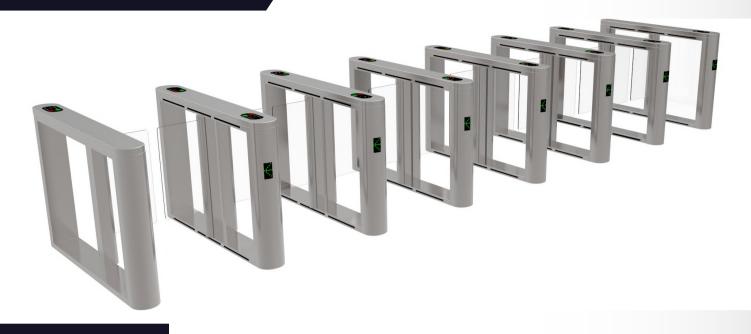

### **TURNSTILES**

#### **About the Product**

Turnstiles provide ideal solutions to optimally manage crowded areas with high footfall. All turnstile models are space efficient security barriers, with a compact design, with the ability to integrate any access control system. They can be mounted with display, passage counter, card reader, token operation traffic lights, command console, and alarm systems to manage crowds and regulate unauthorized entries.

Identimatic - Aurionpro ∞ Toshi Automatic Turnstiles are highly popular for installation at commercial sites, factories, offices, stadiums and arenas, amusement parks, etc.