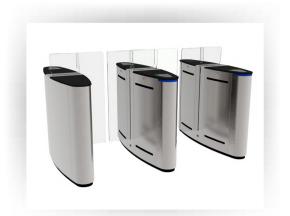

### Full Height Turnstile IDM-G538-1 (Single Lane)

Extremely durable, aesthetic and well suited to exterior applications, G538 offers unmatched security and is available in both single and dual lane options

#### Full Height Turnstile IDM-G538-s (Double Lane)

Extremely durable, aesthetic and well suited to exterior applications, G538 offers unmatched security and is available in both single and dual lane options