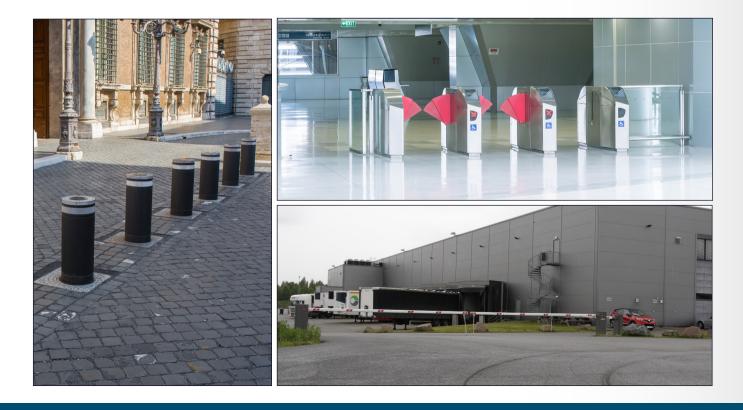

# **PUBLIC SAFETY**

PRODUCT PORTFOLIO

A complete range of Physical Access Systems like flap and swing barriers, turnstiles, speed gates, as well as Perimeter Access Systems like bollards, tire killers and road blockers.

## **Public** Safety

With security and access regulation becoming a norm across sectors, IdentiMatic® brings to the market a leading range of products & solutions that enforce the safety of both life & premise. We offer a complete range of Physical Access Systems like flap and swing barriers, turnstiles, speed gates, as well as Perimeter Access Systems like anti-terror bollards, tire killers and road blockers.

#### **OUR RANGE**

- TURNSTILES
- FLAP BARRIERS
- SWING BARRIERS AND P GATES
- SPEED GATES
- BOOM BARRIER
- SECURITY BOLLARDS
- TYRE KILLERS
- HYDRAULIC BLOCKERS