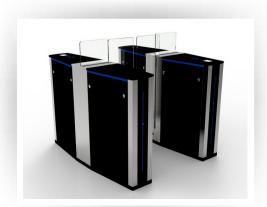

#### TURNSTILE IDM-Y148 (MOTORIZED)

Elegant design, motorized operation for touchless entry and exit, and robust steel contruction for application in high footfalla areas.

#### TURNSTILE IDM-Y148 (ELECTRO-MECHANICAL)

Elegant design, electro-mechanical operation for seamless entry and exit, and robust steel contruction for application in high footfalla areas.