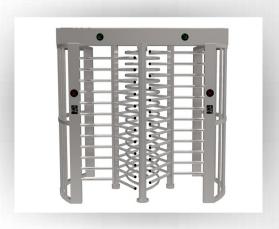

### Full Height Turnstile IDM-G538-1 (Single Lane)

Extremely durable, aesthetic and well suited to exterior applications, G538 offers unmatched security and is available in both single and dual lane options

#### Full Height Turnstile IDM-G538-s (Double Lane)

Extremely durable, aesthetic and well suited to exterior applications, G538 offers unmatched security and is available in both single and dual lane options