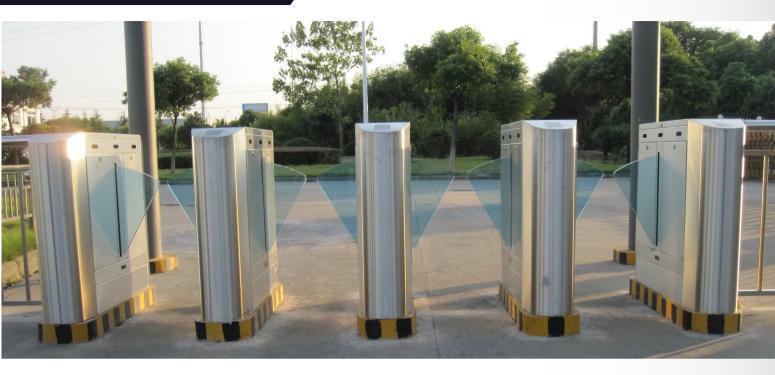

### **FLAP BARRIERS**

#### **About the Product**

Flap Barriers are designed to optimally manage crowds and increase safety in crowded areas. They use self-detection and self-diagnosis sensors and can be organized to form multiple lanes, with a uni-directional or bi-directional entry and exit system.

Identimatic - Aurionpro ∞ Toshi Automatic Flap Barriers have been installed in some of the highest footfall commercial and industrial application areas, and provide unparalleled effectiveness in managing large crowds. Integratable with a variety of access control systems, their seamless design and low maintenance requirements make them a client favorite